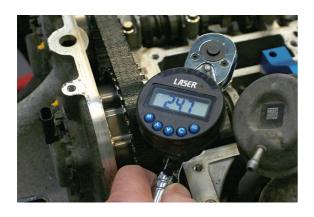

## **Magnetic Digital Angle Meter**

A digital magnetic angle gauge, for application of torque angle to a fastener once the applied torque value has been reached. It measures 1-360° with ±2% accuracy, and can be fixed to standard and insulated torque wrenches, ratchets and power bars. Particularly useful for use on high-voltage applications.

## **Additional Information**

- For use with metallic ratchets or swivel bar, including insulated ratchets on high voltage applications.
- Angle measurement: 1 ~ 360°. Accuracy: +/- 2%.
- · Features: 9x pre-settable target angles; LED & buzzer alert; easy to read LCD screen; auto power off after 2 mins to preserve battery
- CE compliant: approved to IEC6100-6-2: 2005, EN 550011: 2007 + AC: 2007 Group 1 Class A, EN 61000-6-2: 2005.
- · Supplied with calibration certificate.