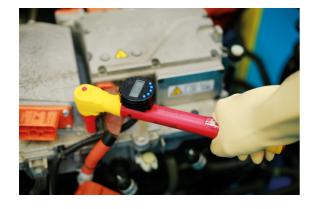

## **Magnetic Digital Angle Meter**

A digital magnetic angle gauge, for application of torque angle to a fastener once the applied torque value has been reached. It measures 1-360° with ±2% accuracy, and can be fixed to standard and insulated torque wrenches, ratchets and power bars. Particularly useful for use on high-voltage applications.

## **Additional Information**

- For use with metallic ratchets or swivel bar, including insulated ratchets on high voltage applications.
- Angle measurement: 1 ~ 360°. Accuracy: +/- 2%.
- · Features: 9x pre-settable target angles; LED & buzzer alert; easy to read LCD screen; auto power off after 2 mins to preserve battery
- CE compliant: approved to IEC6100-6-2: 2005, EN 550011: 2007 + AC: 2007 Group 1 Class A, EN 61000-6-2: 2005.
- · Supplied with calibration certificate.