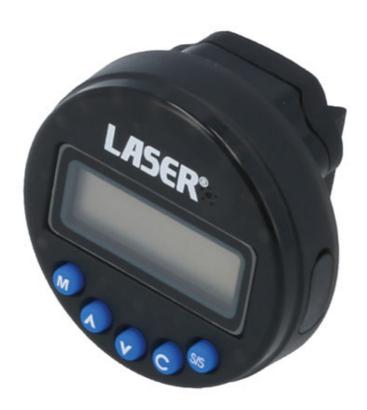

## **Magnetic Digital Angle Meter**

A digital magnetic angle gauge, for application of torque angle to a fastener once the applied torque value has been reached. It measures 1-360° with ±2% accuracy, and can be fixed to standard and insulated torque wrenches, ratchets and power bars. Particularly useful for use on high-voltage applications.

## **Additional Information**

- For use with metallic ratchets or swivel bar, including insulated ratchets on high voltage applications.
- Angle measurement: 1 ~ 360°. Accuracy: +/- 2%.
- · Features: 9x pre-settable target angles; LED & buzzer alert; easy to read LCD screen; auto power off after 2 mins to preserve battery
- CE compliant: approved to IEC6100-6-2: 2005, EN 550011: 2007 + AC: 2007 Group 1 Class A, EN 61000-6-2: 2005.
- · Supplied with calibration certificate.