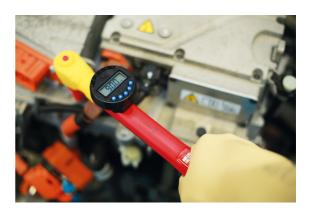

## **Magnetic Digital Angle Meter**

A digital magnetic angle gauge, for application of torque angle to a fastener once the applied torque value has been reached. It measures 1-360° with ±2% accuracy, and can be fixed to standard and insulated torque wrenches, ratchets and power bars. Particularly useful for use on high-voltage applications.

## **Additional Information**

- For use with metallic ratchets or swivel bar, including insulated ratchets on high voltage applications.
- Angle measurement: 1 ~ 360°. Accuracy: +/- 2%.
- · Features: 9x pre-settable target angles; LED & buzzer alert; easy to read LCD screen; auto power off after 2 mins to preserve battery
- CE compliant: approved to IEC6100-6-2: 2005, EN 550011: 2007 + AC: 2007 Group 1 Class A, EN 61000-6-2: 2005.
- · Supplied with calibration certificate.